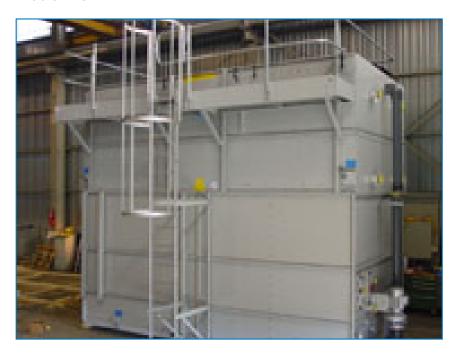

## **Platforms**

Platforms facilitate **easier** and **safer access** to the **top level** of the unit, making inspection and maintenance easier and conforming to European safety standards.

## Installed platforms

- help you comply with local safety regulations
- prevent accidental risks during inspection and maintenance of your cooling tower
- facilitate the inspection and maintenance of your cooling tower