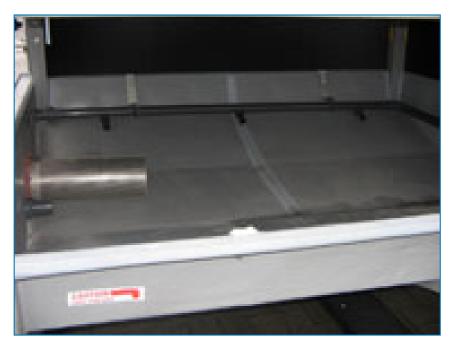

## Sump sweeper piping

A sump sweeper piping system **increases water circulation and agitation in** the basin and is designed to be used in combination with a <u>filtration</u> system. It does all this:

- improves your filtration system performance
- helps improve year-round system hygiene
- requires less cooling tower cleaning
- prevents under deposit corrosion

Sump sweeper piping can be factory-installed or retrofitted on-site.