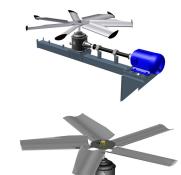

#### Gear drive system with externally mounted motor

The gearbox is linked to a TEFC motor, which is located outside the airstream, through a non-corrosive composite drive <u>fan shaft</u>.