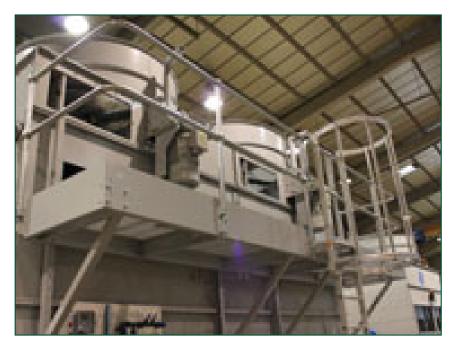

## Platforms, ladders, safety cage and handrainsers

## Options and accessories

Platforms, ladders, safety cage and handrail

**Platforms**, a ladder, safety cage and handrails facilitate easier and safer access to the top level of the unit, making inspection and maintenance easier and conforming to European safety standards.

- help you comply with local safety regulations
- · prevent accidental risks during inspection and maintenance of your condenser
- facilitate the inspection and maintenance of your condenser

Want to extend your condenser with these options for easier and safer inspection? Contact your <u>local</u> BAC representative for more information.