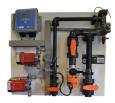

## BCP 2 D

**BCP 2 D control package** 

**Control package** for accurate **liquid chemical based water treatment** for evaporative cooling systems. It includes:

- water meter controlled proporsional dosing of a scale and corrosion inhibitor
- automatic conductivity controller of dissolved solids through blow-down
- automatic time based dosing of biocide

## **BCP 2 D control package**

**Control package** for accurate **liquid chemical based water treatment** for evaporative cooling systems. It includes:

- water meter controlled proporsional dosing of a scale and corrosion inhibitor
- automatic conductivity controller of dissolved solids through blow-down
- automatic time based dosing of biocide