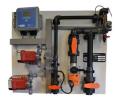

## BCP 2 D

**BCP 2 D control package** 

**Control package** for accurate **liquid chemical based water treatment** for evaporative cooling systems. It includes:

- water meter controlled proporsional dosing of a scale and corrosion inhibitor
- automatic conductivity controller of dissolved solids through blow-down
- automatic time based dosing of biocide

## **BCP 2 D control package**

**Control package** for accurate **liquid chemical based water treatment** for evaporative cooling systems. It includes:

- water meter controlled proporsional dosing of a scale and corrosion inhibitor
- automatic conductivity controller of dissolved solids through blow-down
- automatic time based dosing of biocide