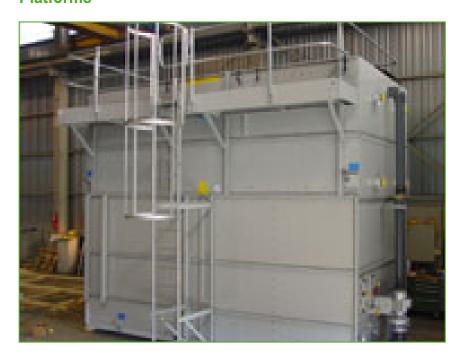

#### **Platforms**

Platforms facilitate **easier** and **safer access** to the **top level** of the unit, making inspection and maintenance easier and conforming to European safety standards.

### Installed platforms

- help you comply with local safety regulations
- prevent accidental risks during inspection and maintenance of your cooling tower
- · facilitate the inspection and maintenance of your cooling tower