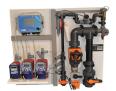

#### **BCP 3 D control package**

Control package for accurate liquid chemical based water treatment for evaporative cooling systems.

It includes:

- water meter controlled proporsional dosing of a scale and corrosion inhibitor
- · automatic conductivity controller of dissolved solids through blow-down
- the 2 biocides are dosed, the primary based on a Redox measurement and the secondary on a periodic basis

#### BCP 3 D control package

Control package for accurate liquid chemical based water treatment for evaporative cooling systems.

It includes:

- water meter controlled proporsional dosing of a scale and corrosion inhibitor
- automatic conductivity controller of dissolved solids through blow-down
- the 2 biocides are dosed, the primary based on a Redox measurement and the secondary on a periodic basis