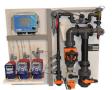

#### **BCP 3 D control package**

Control package for accurate liquid chemical based water treatment for evaporative cooling systems.

It includes:

- water meter controlled proporsional dosing of a scale and corrosion inhibitor
- · automatic conductivity controller of dissolved solids through blow-down
- the 2 biocides are dosed, the primary based on a Redox measurement and the secondary on a periodic basis

#### BCP 3 D control package

Control package for accurate liquid chemical based water treatment for evaporative cooling systems.

It includes:

- water meter controlled proporsional dosing of a scale and corrosion inhibitor
- automatic conductivity controller of dissolved solids through blow-down
- the 2 biocides are dosed, the primary based on a Redox measurement and the secondary on a periodic basis