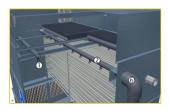

## Key benefits

The water distribution system features:

- 1. Nozzles
- 2. Spray branches
- 3. Spray pump
- 4. Strainer
- 5. Make-up
- 6. Pump piping

Each component of the water distribution system has passed a **longevity and quality test** in our R&D <u>laboratories</u>. These parts are exclusively selected, designed or even patented, meeting **very strict technical specifications**.