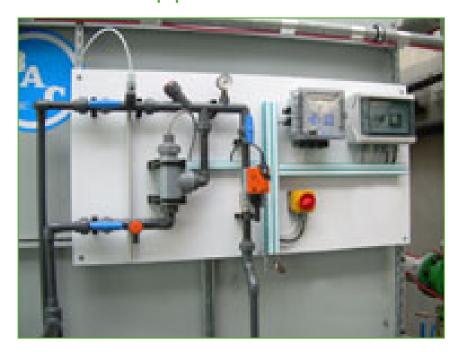

## Water treatment equipment

BAC offers a wide range of **automatic water treatment packages** to control corrosion, scaling, fouling and microbiological growth in cooling systems incorporating BAC cooling towers.

A good water treatment programme

- helps reduce water consumption.
- ensures efficient operation and optimal, original performance
- helps improve year-round system hygiene

Want optimal water treatment equipment for your BAC cooling tower?