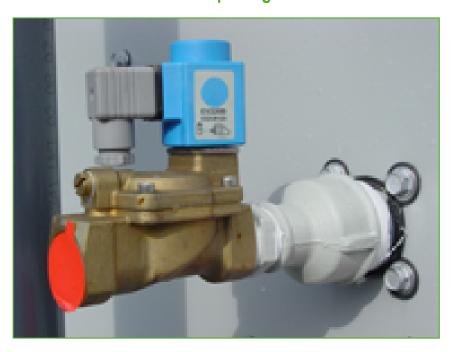

## Electric water level control package

When you require **more precise water level control**, replace the standard mechanical make-up valve with an electrical water level controller.

An electric water level control package

- reduces water consumption
- helps maintain your system year-round
- increases the equipment reliability

The package consists of

- a basin-mounted float switch
- a solenoid-activated valve in the make-up water line

The valve closes slowly to minimize water hammer.