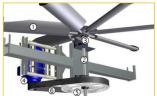

## Key benefits

The BAC fan drive system features :

- 1. Fan (axial or centrifugal)
- 2. Shaft
- 3. Bearings
- 4. Motor
- 5. Sheave
- 6. Belt

Each component of the fan drive system has passed a **longevity and quality test** in our <u>R&D laboratories</u>. These parts are exclusively selected, designed or even patented, meeting **very strict technical specifications**.