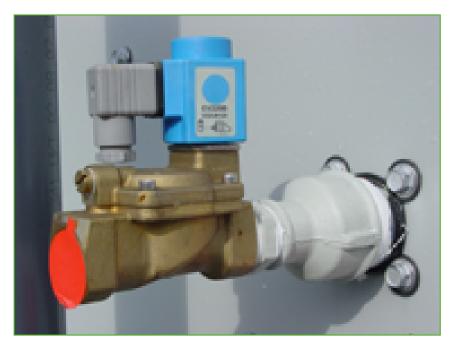

## Electric water level control package

When you require **more precise water level control**, replace the standard mechanical make-up valve with an electrical water level controller. An electric water level control package

- . . . .
  - reduces water consumption
  - helps maintain your system year-round
  - increases the equipment reliability

The package consists of

- a basin-mounted float switch
- a solenoid-activated valve in the make-up water line

The valve closes slowly to minimize water hammer.